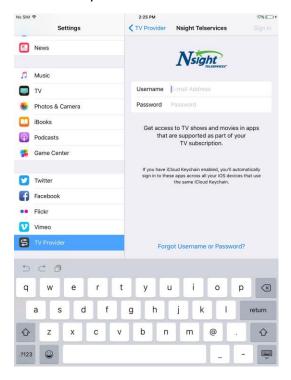

### Screen Shots of Process:

1. Navigate to Settings

2. Scroll down to TV provider and choose your TV provider (Nsight Telservices)

DEDICATED TO EXTRAORDINARY CUSTOMER CARE

3. Login with your email and password.