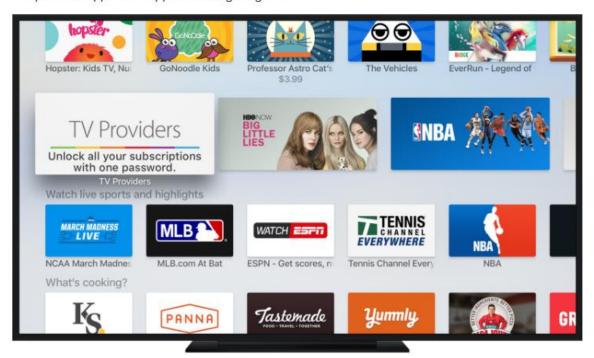

Here's how to see a list of supported apps by provider:

- 1. Open the App Store.
- 2. Choose the Featured tab.
- Scroll down and look for either an icon called TV Providers or an icon of your specific TV
  provider. Select the icon to see apps that support Single sign-on. The list of supported apps might
  update as apps add support for Single sign-on.