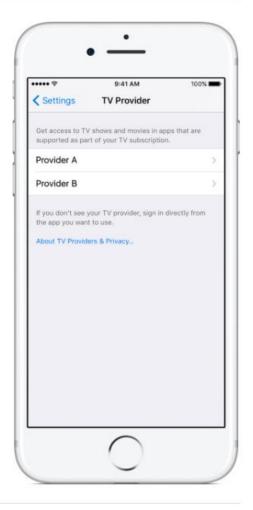

### Sign in from your iPhone, iPad, or iPod touch

You can sign in with only one TV provider at a time. Here's how:

- 1. Make sure that you have iOS 10 or later.
- Go to Settings > TV Provider and choose your TV provider.
- 3. Sign in with your TV-provider account information. Contact your TV provider for help with forgotten usernames or passwords. (Did you sign in from an iOS device that uses iCloud with the same Apple ID as your other iOS devices? If so, all of those devices will also be signed in to your TV provider.)