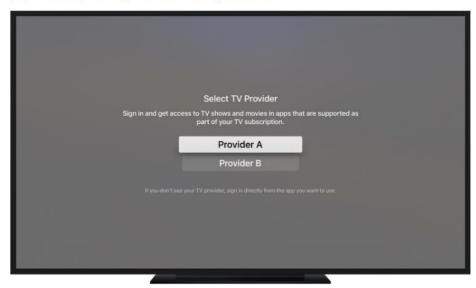

#### Sign in from your Apple TV

You can sign in with only one TV provider at a time. Here's how:

- 1. Make sure that you have tvOS 10 or later.
- 2. Go to Settings > Accounts > TV Provider.
- Choose your TV provider and sign in with your TV-provider account information. Contact your TV provider for help with forgotten usernames or passwords.