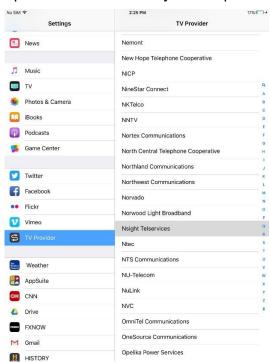

### Screen Shots of Process:

1. Navigate to Settings

2. Scroll down to TV provider and choose your TV provider (Nsight Telservices)

DEDICATED TO EXTRAORDINARY CUSTOMER CARE

3. Login with your email and password.