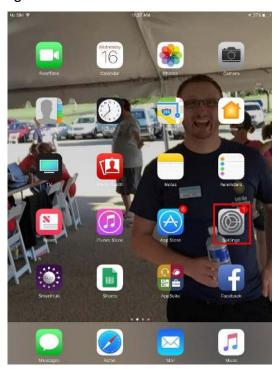

### Screen Shots of Process:

1. Navigate to Settings

2. Scroll down to TV provider and choose your TV provider (Nsight Telservices)

DEDICATED TO EXTRAORDINARY CUSTOMER CARE

3. Login with your email and password.