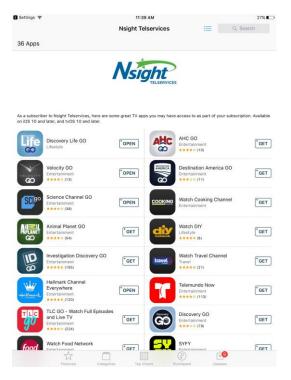

es or passwords. (Did you sign in from an iOS device that uses iCloud with the same Apple ID as your other iOS devices? If so, all of those devices will also be signed in to your TV provider.)



Here's how to see a list of supported apps by provider:

- 1. Open the App Store.
- 2. Choose the Featured tab.
- Scroll down and look for either an icon called TV Providers or an icon of your specific TV
  provider. Select the icon to see apps that support Single sign-on. The list of supported apps might
  update as apps add support for Single sign-on.



### Screen Shots of Process:

1. Navigate to Settings



2. Scroll down to TV provider and choose your TV provider (Nsight Telservices)



DEDICATED TO EXTRAORDINARY CUSTOMER CARE

3. Login with your email and password.



4. Download TV Apps.



DEDICATED TO EXTRAORDINARY CUSTOMER CARE